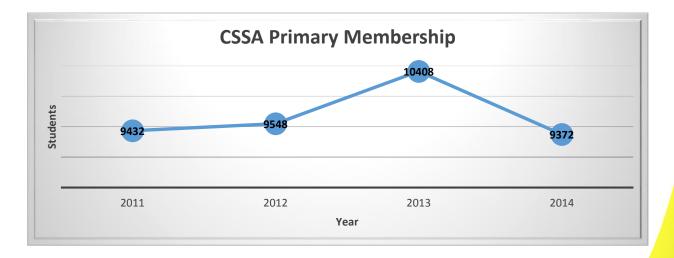

# CSSA Memberships PRIMARY

| School                                       | 2012 | 2013 | 2014 |
|----------------------------------------------|------|------|------|
| Australian Christian College – Marsden Park  | 49   | 90   | 85   |
| Australian Christian College - Singleton     | 48   | 43   | 24   |
| Belmont Christian College                    | 257  | 239  | 240  |
| Berowra Christian Community School           | 61   | 56   | 61   |
| Bethel Christian School                      | 73   | 84   | 78   |
| Brightwaters Christian College               |      | 17   | 17   |
| Carinya Christian School - Gunnedah          | 36   | 36   | 35   |
| Carinya Christian School - Tamworth          | 197  | 238  | 153  |
| Casino Christian Community School            | 72   | 65   | 58   |
| Cedars Christian College                     | 182  | 186  | 178  |
| Charlton Christian College                   | 168  | 247  | 189  |
| Coffs Harbour Christian Community School     | 231  | 226  | 229  |
| Cornerstone Christian School - Burrabadine   | 15   | 11   | 11   |
| Covenant Christian School                    | 200  | 199  | 193  |
| Deniliquin Christian School                  | 9    | 11   | 17   |
| Dubbo Christian School                       | 103  | 118  | 125  |
| Green Point Christian College                | 273  | 276  | 288  |
| Greenacre Baptist Christian Community School | 104  | 104  | 114  |
| Heritage Christian Community School          | 59   | 58   | 70   |
| HopePoint Christian School                   | 40   | 36   | 35   |
| Hunter Christian School                      | 206  | 185  | 117  |
| Illawarra Christian School - Cordeaux        | 144  | 156  | 166  |
| Illawarra Christian School - Tongarra        | 103  | 92   | 90   |
| Inaburra School                              | 209  | 214  | 214  |
| Jervis Bay Christian Community School        | 32   | 30   | 23   |
| Kuyper Christian School                      | 57   | 57   | 39   |
| Loquat Valley Anglican Preparatory School    | 130  | 131  | 124  |
| Macarthur Adventist College                  | 78   | 69   | 78   |
| Macquarie Anglican Grammar School            | 149  | 158  | 162  |
| Maitland Christian School                    | 189  | 189  | 193  |
| Mamre Anglican School                        | 125  | 154  | 170  |
| Medowie Christian School                     | 106  | 104  | 108  |
| Moree Christian School                       | 33   | 55   | 25   |
| Mountains Christian College                  | ?    | 28   | 45   |
| Mt Annan Christian College                   | 197  | 230  | 161  |
| Mt View Adventist College                    | 129  | 161  | 172  |
| Mullumbimby Christian School                 | 10   | 21   |      |
| Muswellbrook Christian School                | 12   | 19   | 16   |
| Nambucca Valley Christian Community School   | 29   | 25   | 39   |
| Namoi Valley Christian School                | 18   | 15   | 14   |
| Narromine Christian School                   |      | 43   | 34   |
| Nepean Christian School                      | 100  | 111  | 113  |
| Northcross Christian School                  | 151  | 168  | 164  |
| Northern Beaches Christian School            | 331  | 338  | 323  |
| Norwest Christian College                    | 104  | 101  | 112  |
| Nowra Anglican College                       | 204  | 311  | 187  |
| Nowra Christian School                       | 102  | 97   | 86   |
| Orange Christian School                      | 93   | 138  | 87   |
| Oxford Falls Grammar                         | 348  | 346  | 322  |

| TOTAL                                                         | 9,584     | 10,408     | 9,372     |
|---------------------------------------------------------------|-----------|------------|-----------|
| Wyong Christian Community School                              | 179       | 193        | 190       |
| Wycliffe Christian School                                     | 126       | 125        | 121       |
| William Carey Christian School                                | 423       | 407        | 396       |
| Westmead Christian Grammar School                             | 43        | 33         | 28        |
| Wellington Christian School                                   | 12        | 9          | 8         |
| Wagga Wagga Christian College                                 | 157       | 161        | 147       |
| Tyndale Christian School                                      | 188       | 209        | 220       |
| Toongabbie Christian School                                   | 239       | 256        | 244       |
| Thomas More Christian Montessori School - Bega                | 31        | 15         |           |
| The Lakes Christian College                                   | 72        | 42         | 37        |
| The Coast Christian School                                    | 81        | 90         | 86        |
| Taree Christian Community School                              | 134       | 108        | 170       |
| Sutherland Shire Christian School                             | 236       | 223        | 232       |
| Summerland Christian College                                  | 101       | 137        | 106       |
| St George Christian School                                    | 205       | 204        | 198       |
| St Andrew's Christian School                                  | 35        | 41         | 47        |
| Southern Highlands Christian School                           | 116       | 117        | 119       |
| Snowy Mountains Christian School                              | 69        | 35         | 61        |
| Rouse Hill Anglican College                                   | 310       | 320        | 333       |
| Richmond Christian College                                    | 49        | 102        | 42        |
| Richard Johnson Anglican School                               | 244       | 340        | 239       |
| Regents Park Christian School                                 | ?         | 282        | 111       |
| Penrith Christian School                                      | 195       | 263        | 182       |
| Parkes Christian School                                       | 41        | 53         | 53        |
| Pacific Valley Christian School                               | 34        | 34         | 33        |
| Pacific Coast Christian School Pacific Hills Christian School | 71<br>298 | 227<br>296 | 94<br>291 |

The figures shown are not exact, due to the lack of information provided by some schools, but are a best estimate based on information received.