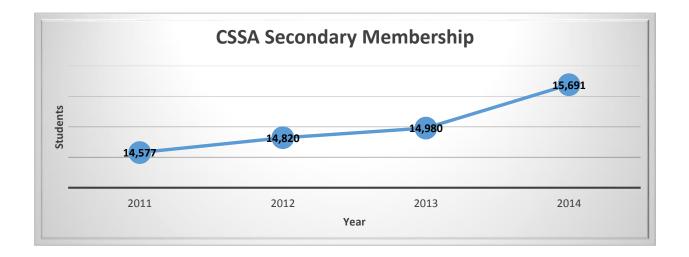

# CSSA Memberships SECONDARY

| School                                       | 2012 | 2012 | 2013 |
|----------------------------------------------|------|------|------|
| Australian Christian College - Marsden Park  | 117  | 90   | 165  |
| Australian Christian College - Singleton     | 47   | 47   | 29   |
| Belmont Christian College                    | 441  | 461  | 446  |
| Bethel Christian School                      | 129  | 160  |      |
| Carinya Christian School - Tamworth          | 320  | 312  | 339  |
| Casino Christian Community School            | 70   | 74   | 96   |
| Cedars Christian College                     | 274  | 247  | 276  |
| Charlton Christian College                   | 329  | 247  | 334  |
| Coffs Harbour Christian Community School     | 483  | 502  | 509  |
| Covenant Christian School                    | 492  | 495  | 537  |
| Deniliquin Christian School                  | 14   | 10   | 5    |
| Dubbo Christian School                       | 303  | 300  | 272  |
| Green Point Christian College                | 562  | 568  | 587  |
| Greenacre Baptist Christian Community School | _    | 21   | 38   |
| Heritage Christian Community School          | 119  | 140  | 173  |
| Hunter Christian School                      | 220  | 185  | 214  |
| Illawarra Christian School - Cordeaux        | 221  | 254  | 264  |
| Illawarra Christian School - Tongarra        | 195  | 185  | 169  |
| Inaburra School                              | 628  | 625  | 628  |
| Kuyper Christian School                      | 67   | 57   | 40   |
| Macarthur Adventist College                  | ?    | 116  |      |
| Macquarie Anglican Grammar School            | 146  | 202  | 226  |
| Maitland Christian School                    | 252  | 228  | 242  |
| Mamre Anglican School                        | 108  | 128  | 157  |
| Mar Narsai Assyrian College                  | 288  | 310  | 350  |
| Medowie Christian School                     | 114  | 113  | 143  |
| Moree Christian School                       | 34   | 31   | 36   |
| Mountains Christian College                  | ?    | 96   | 109  |
| Mt Annan Christian College                   | 265  | 230  | 277  |
| Mt View Adventist College                    | 180  | 276  | 279  |
| Mullumbimby (Hinterland) Christian School    | 5    |      |      |
| Nambucca Valley Christian Community School   | _    | 10   | 23   |
| Nepean Christian School                      | 111  | 103  | 126  |
| Northern Beaches Christian School            | 842  | 824  | 802  |
| Norwest Christian College                    | 213  | 212  | 206  |
| Nowra Anglican College                       | 418  | 311  | 449  |
| Nowra Christian School                       | 178  | 170  | 173  |
| Orange Christian School                      | 163  | 138  | 165  |
| Oxford Falls Grammar                         | 516  | 547  | 584  |
| Pacific Coast Christian School               | 92   | ?    | 158  |
| Pacific Hills Christian School               | 608  | 633  | 649  |
| Pacific Valley Christian School              | _    | 54   | 62   |
| Parkes Christian School                      | 56   | 53   | 73   |
| Penrith Christian School                     | 301  | 301  | 371  |
| Regents Park Christian School                | 506  | 477  | 398  |
| Richard Johnson Anglican School              | 437  | 340  | 446  |
| Richmond Christian College                   | 35   | 100  | 52   |
| Snowy Mountains Christian School             | 43   | 40   | 40   |
| Southern Highlands Christian School          | 180  | 172  | 193  |
| <u> </u>                                     |      |      |      |

|                                   | TOTAL | 14,820 | 14,980 | 15,691 |
|-----------------------------------|-------|--------|--------|--------|
| Wyong Christian Community School  |       | 303    | 294    | 282    |
| Wycliffe Christian School         |       | 360    | 340    | 329    |
| Villiam Carey Christian School    |       | 680    | 680    | 659    |
| Westmead Christian Grammar School |       | 11     | 16     |        |
| Wellington Christian School       |       | 5      | 6      |        |
| Nagga Wagga Christian College     |       | 196    | 228    | 231    |
| yndale Christian School           |       | 356    | 359    | 372    |
| oongabbie Christian School        |       | 431    | 451    | 484    |
| he Lakes Christian College        |       | 55     | 73     | 62     |
| aree Christian Community School   |       | 254    | 274    | 255    |
| Sutherland Shire Christian School |       | 412    | 426    | 439    |
| Summerland Christian College      |       | 142    | 137    | 170    |
| St George Christian School        |       | 423    | 426    | 423    |
| it Andrew's Christian School      |       | 70     | 75     | 75     |

The figures shown are not exact, due to the lack of information provided by some schools, but are a best estimate based on information received.