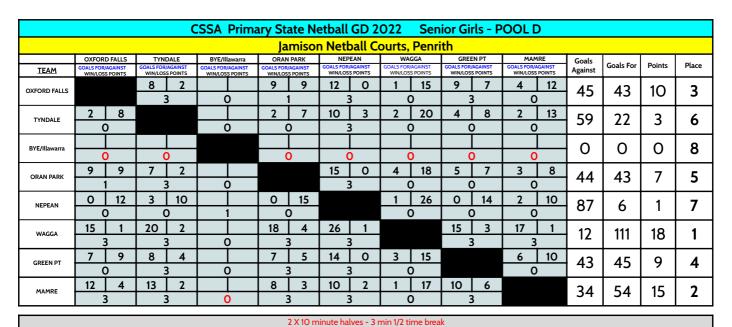

|              | C                    | SSA   | Prima                  | ry St | ate N                                | <mark>etbal</mark> l | GD 2                                 | 022   | Jun                                  | ior G | rls - P          | OOL A     | 4      |       |
|--------------|----------------------|-------|------------------------|-------|--------------------------------------|----------------------|--------------------------------------|-------|--------------------------------------|-------|------------------|-----------|--------|-------|
|              |                      |       |                        | Ja    | misor                                | n Neth               | oall Co                              | ourts | , Penr                               | ith   |                  |           |        |       |
|              | GREE                 | NACRE | NORTH                  | CROSS | RICHARD JOHN TYNDALE                 |                      |                                      | NOV   | WRA                                  |       |                  |           |        |       |
| TEAM         | GOALS FOR<br>WIN/LOS |       | GOALS FOR/<br>WIN/LOSS |       | GOALS FOR/AGAINST<br>WIN/LOSS POINTS |                      | GOALS FOR/AGAINST<br>WIN/LOSS POINTS |       | GOALS FOR/AGAINST<br>WIN/LOSS POINTS |       | Goals<br>Against | Goals For | Points | Place |
| GREENACRE    |                      |       | 0                      | 12    | 2                                    | 1                    | 0                                    | - 11  | 1                                    | 5     | 29               | 7         | 3      | 1     |
| GREENACKE    |                      |       | 0                      |       |                                      | 3                    |                                      | Ö     |                                      |       | 29               | 3         | ٥      | 4     |
| NORTH CROSS  | 12                   | 0     |                        |       | 11                                   | 0                    | 8                                    | 2     | 12                                   | 2     | 1                | 43        | 12     | 1     |
| NORTH CROSS  | 13                   | 3     |                        |       | 3                                    |                      | 3                                    |       | 13                                   | 3     | 4                | 43        | 12     | ı     |
| RICHARD JOHN | - 1                  | 2     | 0                      | 11    |                                      |                      | 0                                    | 10    | 1                                    | 11    | 34               | 2         | 1      | E     |
| RICHARD JOHN |                      |       | 1                      |       |                                      |                      | C                                    | )     | (                                    |       | 34               |           | '      | า     |
| TYNDALE      | 11                   | 0     | 2                      | 8     | 10                                   | 0                    |                                      |       | 4                                    | 6     | 14               | 27        | 6      | 3     |
| THOALE       | NDALE 3              |       | C                      | )     |                                      | 3                    |                                      |       | Ö                                    |       | 14               | 21        | 0      | า     |
| NOWRA        | 5 1 2 12             |       | 11                     | 1     | 6                                    | 4                    |                                      |       | 18                                   | 24    | 9                | 2         |        |       |
| NOWKA        |                      | 3     | 0                      | )     |                                      | 3                    | 3                                    |       |                                      |       | 10               | 24        | 7      |       |