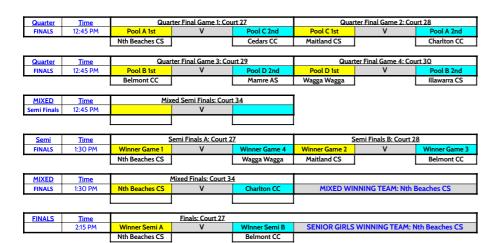

| Quarter        | Time        | Quar             | ter Final Game 1: Co | urt 26                   | 2             | Quarter Final Game 2: C       | Court 9          |  |  |  |
|----------------|-------------|------------------|----------------------|--------------------------|---------------|-------------------------------|------------------|--|--|--|
| FINALS         | 12:45 PM    | Pool A 1st       | V                    | Pool C 2nd               | Pool C 1st    | V                             | Pool A 2nd       |  |  |  |
|                |             | Northcross CS    |                      | Mt Annan CC              | Penrith CS    |                               | Nowra CS         |  |  |  |
|                |             |                  |                      |                          |               |                               |                  |  |  |  |
| <u>Quarter</u> | <u>Time</u> | Quar             | ter Final Game 3: Co | urt 10                   | Q             | uarter Final Game 4: Court 25 |                  |  |  |  |
| FINALS         | 12:45 PM    | Pool B 1st       | ٧                    | Pool D 2nd               | Pool D 1st    | V                             | Pool B 2nd       |  |  |  |
|                |             | Pacific Hills CS |                      | Norwest CC               | Belmont CC    |                               | Toongabbie CC    |  |  |  |
|                |             |                  |                      |                          |               | •                             | -                |  |  |  |
| Semi           | Time        | \$               | emi Finals A: Court  | 2                        |               | Semi Finals B: Court          | 26               |  |  |  |
| FINALS         | 1:30 PM     | Winner Game 1    | ٧                    | Winner Game 4            | Winner Game 2 | V                             | Winner Game 3    |  |  |  |
| ·              |             | Northcross CS    |                      | Toongabbie CC Penrith CS |               |                               | Pacific Hills CS |  |  |  |

|        |             | HOI tilci 033 CS |                  | Toongabble CC    | i cilitai C5 |                 | r acme mus cs      |
|--------|-------------|------------------|------------------|------------------|--------------|-----------------|--------------------|
|        |             |                  |                  |                  |              |                 |                    |
| FINALS | <u>Time</u> |                  | Finals: Court 26 |                  |              |                 |                    |
|        | 2:15 PM     | Winner Semi A    | V                | WInner Semi B    | JUNIOR GIRL  | S WINNING TEAM: | : Pacific Hills CS |
|        | ·           | Northcross CS    |                  | Pacific Hills CS |              |                 |                    |