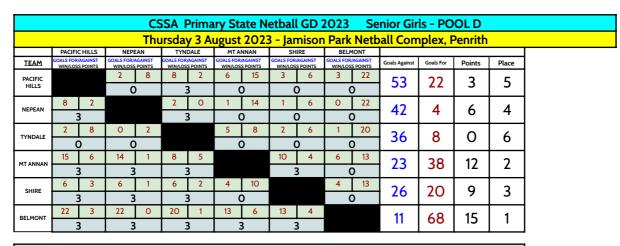

|  | 2 X 10 minute halves - 3 min 1/2 time bre | eak |
|--|-------------------------------------------|-----|
|--|-------------------------------------------|-----|

| Round | Time        | !             | Court 40 |               |          | Court 41 |          |               | Court 42 |         |  |
|-------|-------------|---------------|----------|---------------|----------|----------|----------|---------------|----------|---------|--|
| 1     | 9:15 AM     | PACIFIC HILLS | V        | MT ANNAN      | NEPEAN   | ٧        | TYNDALE  | SHIRE         | V        | BELMONT |  |
| Round | Time        | 9             | Court 40 |               |          | Court 41 |          | Court 42      |          |         |  |
| 2     | 9:45 AM     | TYNDALE       | ٧        | PACIFIC HILLS | MT ANNAN | ٧        | SHIRE    | NEPEAN        | V        | BELMONT |  |
| Round | Time        | 9             | Court 40 |               |          | Court 41 |          | Court 42      |          |         |  |
| 3     | 10:15 AM    | PACIFIC HILLS | ٧        | NEPEAN        | SHIRE    | ٧        | TYNDALE  | MT ANNAN      | V        | BELMONT |  |
| Round | Time        | 9             | Court 40 |               |          | Court 41 |          | Court 42      |          |         |  |
| 4     | 11:15 AM    | NEPEAN        | ٧        | SHIRE         | TYNDALE  | ٧        | MT ANNAN | PACIFIC HILLS | V        | BELMONT |  |
| Round | <u>Time</u> | 9             |          |               | Court 41 |          |          | Court 42      |          |         |  |
| 5     | 11:45 AM    | SHIRE         | ٧        | PACIFIC HILLS | MT ANNAN | ٧        | NEPEAN   | TYNDALE       | V        | BELMONT |  |