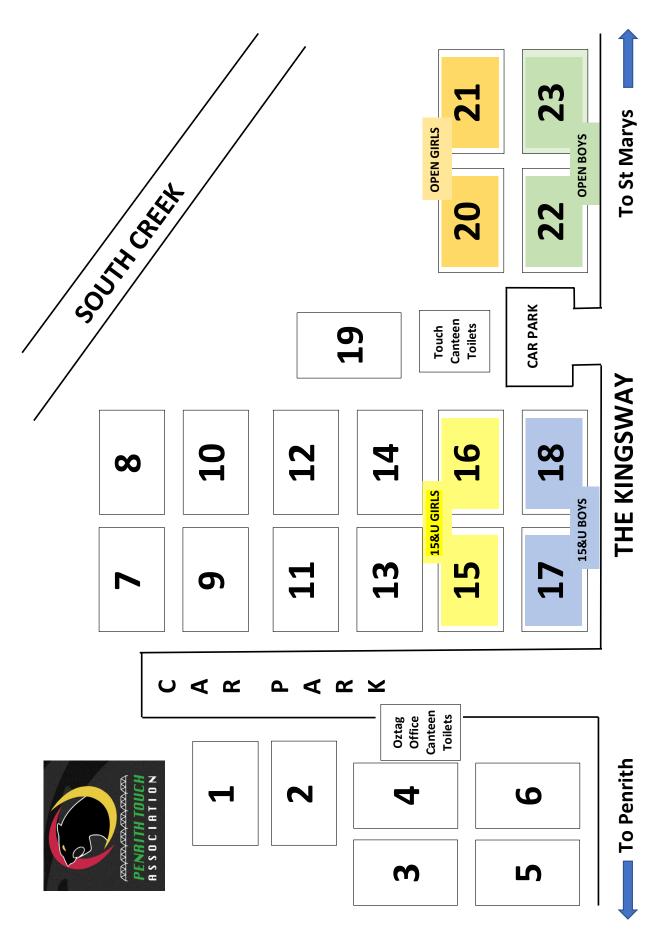

|       |             | 15&U GIRLS DIVISION - DRAW                      |   |                         |      |                                                     |   |                                                     |  |
|-------|-------------|-------------------------------------------------|---|-------------------------|------|-----------------------------------------------------|---|-----------------------------------------------------|--|
|       |             | Field 15                                        |   |                         |      | Field 16                                            |   |                                                     |  |
| 9:00  | POOL A      | NORTH MET                                       | v | WEST MET                |      |                                                     |   |                                                     |  |
| 9:30  | POOL B      | HUNTER                                          | v | NORTH COAST             |      | SOUTH COAST                                         | v | NEPEAN                                              |  |
| 10:00 | POOL A      | NORTH MET                                       | v | SOUTH MET               |      |                                                     |   |                                                     |  |
| 10:30 | POOL B      | NEPEAN                                          | v | HUNTER                  |      | NORTH COAST                                         | v | SOUTH COAST                                         |  |
| 11:00 | POOL A      | WEST MET                                        | v | SOUTH MET               |      |                                                     |   |                                                     |  |
| 11:30 | POOL B      | NEPEAN                                          | v | NORTH COAST             |      | HUNTER                                              | v | SOUTH COAST                                         |  |
| 12:00 |             |                                                 |   | LUNC                    | CH I | BREAK                                               |   |                                                     |  |
| 12:30 | PLAY<br>OFF | 3 <sup>RD</sup> POOL A                          | v | 3 <sup>RD</sup> POOL B  |      |                                                     |   |                                                     |  |
| 1:00  | SEMI'S      | 1 <sup>ST</sup> POOL A                          | v | 2 <sup>ND</sup> POOL B  |      | 2 <sup>ND</sup> POOL A                              | v | 1 <sup>ST</sup> POOL B                              |  |
| 1:30  | PLAY<br>OFF | 3 <sup>rd</sup> POOL A v 4 <sup>th</sup> POOL B |   |                         |      |                                                     |   |                                                     |  |
| 2:00  | FINALS      | FINALS<br>Winner Semi 1                         | v | FINALS<br>Winner Semi 2 |      | 3 <sup>rd</sup> /4 <sup>th</sup> PLAY OFF<br>Semi 1 | v | 3 <sup>rd</sup> /4 <sup>th</sup> PLAY OFF<br>Semi 1 |  |
| 3:00  |             | MEDAL PRESENTATIONS                             |   |                         |      |                                                     |   |                                                     |  |

|       |             | 15&U BOYS DIVISION - DRAW |   |                         |     |                                                     |   |                                                     |  |  |
|-------|-------------|---------------------------|---|-------------------------|-----|-----------------------------------------------------|---|-----------------------------------------------------|--|--|
|       |             | Field 17                  |   |                         |     | Field 18                                            |   |                                                     |  |  |
| 9:00  | POOL A      | HUNTER V WEST MET         |   |                         |     |                                                     |   |                                                     |  |  |
| 9:30  | POOL B      | NORTH MET                 | v | NORTH COAST             |     | SOUTH COAST                                         | v | NEPEAN                                              |  |  |
| 10:00 | POOL A      | HUNTER                    | v | SOUTH MET               |     |                                                     |   |                                                     |  |  |
| 10:30 | POOL B      | NEPEAN                    | v | NORTH MET               |     | NORTH COAST                                         | v | SOUTH COAST                                         |  |  |
| 11:00 | POOL A      | WEST MET                  | v | SOUTH MET               |     |                                                     |   |                                                     |  |  |
| 11:30 | POOL B      | NEPEAN                    | v | NORTH COAST             |     | NORTH MET                                           | v | SOUTH COAST                                         |  |  |
| 12:00 |             |                           |   | LUNC                    | CHI | BREAK                                               |   |                                                     |  |  |
| 12:30 | PLAY<br>OFF | 3 <sup>RD</sup> POOL A    | v | 3 <sup>RD</sup> POOL B  |     |                                                     |   |                                                     |  |  |
| 1:00  | SEMI'S      | 1 <sup>ST</sup> POOL A    | v | 2 <sup>ND</sup> POOL B  |     | 2 <sup>ND</sup> POOL A                              | v | 1 <sup>ST</sup> POOL B                              |  |  |
| 1:30  | PLAY<br>OFF | 3 <sup>rd</sup> POOL A    | v | 4 <sup>th</sup> POOL B  |     |                                                     |   |                                                     |  |  |
| 2:00  | FINALS      | FINALS<br>Winner Semi 1   | v | FINALS<br>Winner Semi 2 |     | 3 <sup>rd</sup> /4 <sup>th</sup> PLAY OFF<br>Semi 1 | v | 3 <sup>rd</sup> /4 <sup>th</sup> PLAY OFF<br>Semi 1 |  |  |
| 3:00  |             | MEDAL PRESENTATIONS       |   |                         |     |                                                     |   |                                                     |  |  |

|       |             | OPEN GIRLS DIVISION - DRAW |   |                         |    |                                                     |   |                                                     |  |  |
|-------|-------------|----------------------------|---|-------------------------|----|-----------------------------------------------------|---|-----------------------------------------------------|--|--|
|       |             | Field 20                   |   |                         |    | Field 21                                            |   |                                                     |  |  |
| 9:00  | POOL A      | HUNTER                     | v | NORTH COAST             |    | SOUTH COAST                                         | v | NEPEAN                                              |  |  |
| 9:30  | POOL B      | NORTH MET                  | v | WEST MET                |    |                                                     |   |                                                     |  |  |
| 10:00 | POOL A      | NEPEAN                     | v | HUNTER                  |    | NORTH COAST                                         | v | SOUTH COAST                                         |  |  |
| 10:30 | POOL B      | NORTH MET                  | v | SOUTH MET               |    |                                                     |   |                                                     |  |  |
| 11:00 | POOL A      | NEPEAN                     | v | NORTH COAST             |    | HUNTER                                              | v | SOUTH COAST                                         |  |  |
| 11:30 | POOL B      | WEST MET                   | v | SOUTH MET               |    |                                                     |   |                                                     |  |  |
| 12:00 |             |                            |   | LUNC                    | CH | BREAK                                               |   |                                                     |  |  |
| 12:30 | PLAY<br>OFF | 3 <sup>RD</sup> POOL A     | v | 3 <sup>RD</sup> POOL B  |    |                                                     |   |                                                     |  |  |
| 1:00  | SEMI'S      | 1 <sup>ST</sup> POOL A     | v | 2 <sup>ND</sup> POOL B  |    | 2 <sup>ND</sup> POOL A                              | v | 1 <sup>ST</sup> POOL B                              |  |  |
| 1:30  | PLAY<br>OFF | 3 <sup>rd</sup> POOL A     | v | 4 <sup>th</sup> POOL B  |    |                                                     |   |                                                     |  |  |
| 2:00  | FINALS      | FINALS<br>Winner Semi 1    | v | FINALS<br>Winner Semi 2 |    | 3 <sup>rd</sup> /4 <sup>th</sup> PLAY OFF<br>Semi 1 | v | 3 <sup>rd</sup> /4 <sup>th</sup> PLAY OFF<br>Semi 1 |  |  |
| 3:00  |             | MEDAL PRESENTATIONS        |   |                         |    |                                                     |   |                                                     |  |  |

|       | OPEN BOYS DIVISION - DRAW                                                               |     |             |  |             |   |             |  |  |
|-------|-----------------------------------------------------------------------------------------|-----|-------------|--|-------------|---|-------------|--|--|
|       | Fie                                                                                     | eld | 22          |  | Field 23    |   |             |  |  |
| 9:00  | NORTH COAST                                                                             | v   | WEST MET    |  | NORTH MET   | v | SOUTH MET   |  |  |
| 9:30  | SOUTH COAST                                                                             | v   | HUNTER      |  |             |   |             |  |  |
| 10:00 |                                                                                         |     |             |  | NORTH COAST | v | SOUTH MET   |  |  |
| 10:30 | SOUTH COAST                                                                             | v   | NORTH MET   |  | HUNTER      | v | WEST MET    |  |  |
| 11:00 |                                                                                         |     |             |  |             |   |             |  |  |
| 11:30 | HUNTER                                                                                  | v   | NORTH MET   |  | WEST MET    | v | SOUTH MET   |  |  |
| 12:00 | NORTH COAST                                                                             | v   | SOUTH COAST |  |             |   |             |  |  |
| 12:30 |                                                                                         |     |             |  | NORTH MET   | v | WEST MET    |  |  |
| 1:00  | SOUTH MET                                                                               | v   | SOUTH COAST |  | HUNTER      | v | NORTH COAST |  |  |
| 1:30  |                                                                                         |     |             |  |             |   |             |  |  |
| 2:00  | SOUTH MET                                                                               | v   | HUNTER      |  | WEST MET    | v | SOUTH COAST |  |  |
| 2:30  | NORTH MET                                                                               | v   | NORTH COAST |  |             |   |             |  |  |
| 3:00  | MEDAL PRESENTATIONS – 1 <sup>st</sup> & 2 <sup>nd</sup> place at the end of round games |     |             |  |             |   |             |  |  |